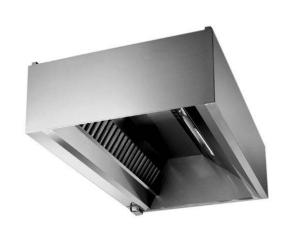

## Ventilation Equipment 304 S\_S Wall Hood+Filters+Lamps 4000x1300mm

640233 (STPF1340)

304 stainless steel Wall Hood with filters and lamps

### Item No.

Compensating-Flow Exhaust System (air inlet from outdoors). Constructed in 304 AISI stainless steel. Equipped with labyrinth filters in 304 AISI stainless steel, blind panels in 304 AISI stainless steel, fluorescent lights, grease collecting trough all around and condensate collecting tray.

#### **Main Features**

- External panels with upturned edges to avoid injuries.
- Heating and air conditioning costs reduced thanks to the compensated air flow.
- Low noise level.

#### Construction

- Outlet holes are sized in order to minimize drops in pressure.
- Labyrinth filters guarantee constant filtration to avoid clogging and to protect against fire.
- Perimetral gutter with drain hole to transfer grease into a 304 AISI container.
- 304 AISI stainless steel labyrinth filters easily removable for cleaning.
- Built-in lighting with protective screen.
- Optional accessory: air intake Plenum, which is insulated to avoid condensation.
- Rear exhaust with filters and front air intake through a narrow slot sized to obtain the correct induction effect.
- Perforated panel inside the intake circuit guarantees a perfect and uniform air distribution.
- Completely insulated intake area to avoid external condensation.
- Two separate air circuits (extraction and intake) to reduce the quantity of treated air released in the environment.
- Entirely constructed in 304 AISI stainless steel.