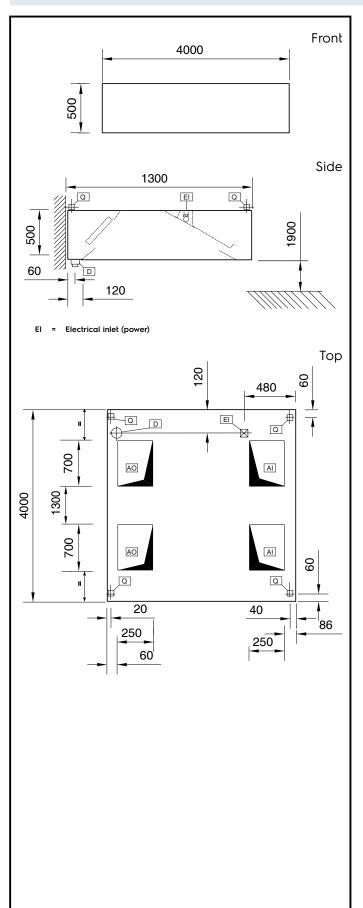

# Ventilation Equipment 304 S\_S Wall Hood+Filters+Lamps 4000x1300mm

| Electric                                             |                              |
|------------------------------------------------------|------------------------------|
| Supply voltage:<br>640233 (STPF1340)<br>Total Watts: | 220 V/1N ph/50 Hz<br>0.32 kW |
| Capacity:                                            |                              |
| Supply capacity:                                     | 3720 m³/h                    |
| Key Information:                                     |                              |
| External dimensions, Width:                          | 4000 mm                      |
| External dimensions, Depth:                          | 1300 mm                      |
| External dimensions, Height:                         | 500 mm                       |
| Net weight:                                          | 243 kg                       |
| Air Emission:                                        |                              |